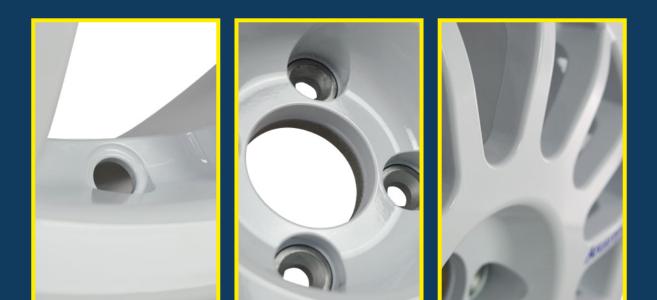

**The solid spoke design increases the strength** of the wheel while the valve is protected to prevent damage caused by stones.

The **3-coat powder coating** protects from impact and abrasion damages, as well as giving a clean and professional appearance.

# **INSERTS**

- Taper 60°
- Taper 90°
- Flat