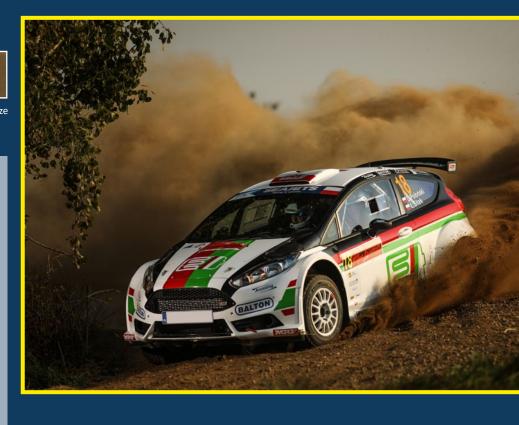

# Z.A.R. 15

# MATERIAL

• Aluminum alloy A356-T6

ZAR 15 - For those who are not afraid to get dirty

The rim profile is optimized for the use of bigger brakes and the installation of specialized tires for competition use.

# USE

- Tarmac rally
- Gravel rally