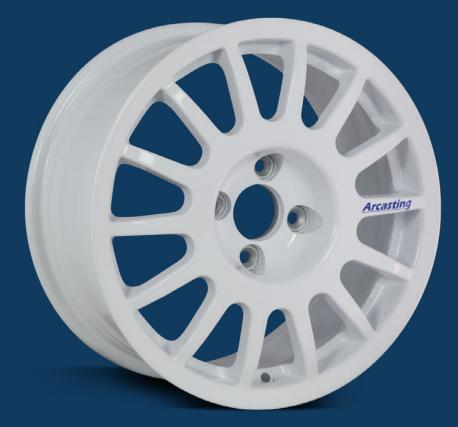

# MATERIAL

• Aluminum alloy A356-T6

ZAR 15 - For those who are not afraid to get dirty

The rim profile is optimized for the use of bigger brakes and the installation of specialized tires for competition use.

**The solid spoke design increases the strength** of the wheel while the valve is protected to prevent damage caused by stones.

The **3-coat powder coating** protects from impact and abrasion damages, as well as giving a clean and professional appearance.